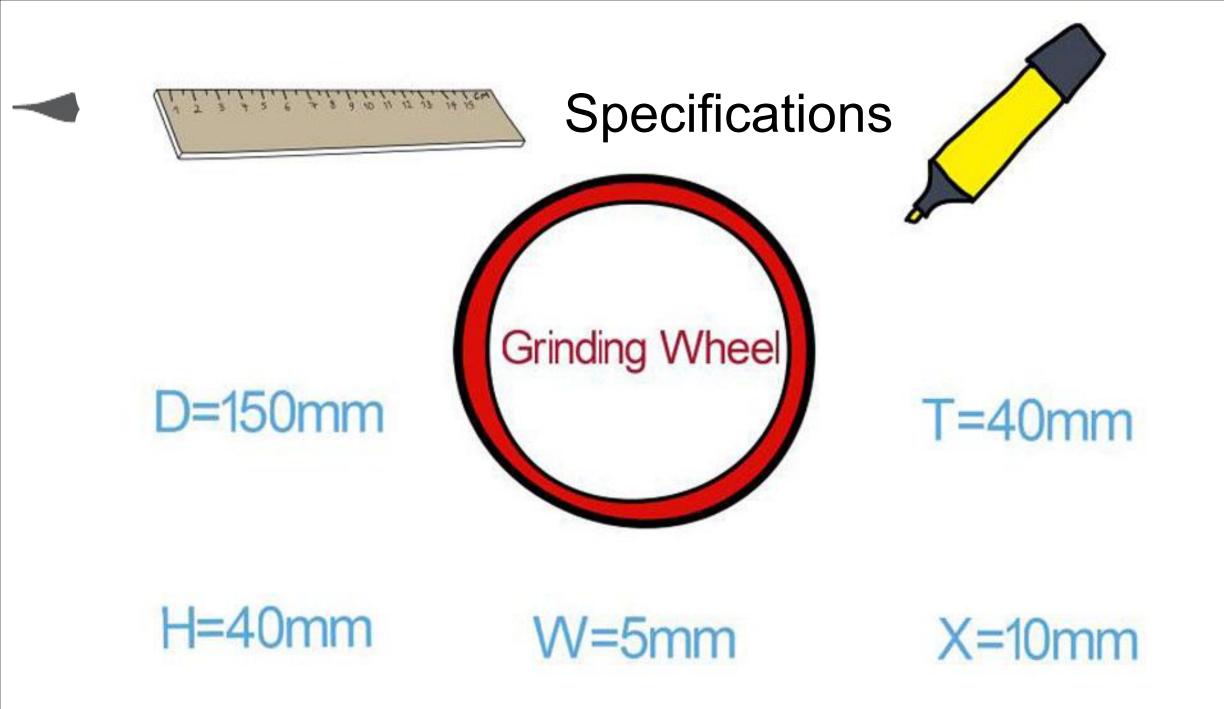

Specialized in abrasive solutions and offer customized abrasive tools.



### Mr.Brian Zhao



8613733809594

### Mr.Brian Zhao

Sales Manager @ forturetools Co., ltd.

8+ years abrasive solutions experience

Ask for help if you have questions related

1,Grinding

2,Polishing

3,Cutting

4, Drilling



abrasive@ftm96.com

# How to draw?

#### How to make grinding wheel drawing

### 「「「「中中」「南小 Steps to draw 6A2 grinding wheel THE

FF

1

2

X

1149

NA.

が

Shape

R



anotele

DW



NB

12

## Grinding wheel measurement



山香 ざ や や





### Contact Us



#### forturetools

Since 1996, abrasive tools specialist. Offer abrasive solutions and related products 1,grinding 2,polishing 3,cutting 4,drilling E-mail:abrasive@ftm96.com

I'm Brian, if you have any question related GRINDING, POLISHING, CUTTING, DRILLING.

Don't forget to contact me or view our website www.forturetools.com

### 

### THANK YOU FOR YOUR WATCHING